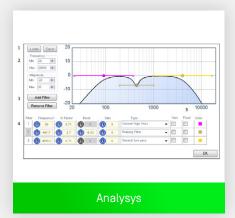

**SFP (Selectable Filter Profile):** through a drop-down menu you can select 6 preset audio equalization profiles (Bass Enhanced, HI Lift, Speech, Pop, Rock, Club).