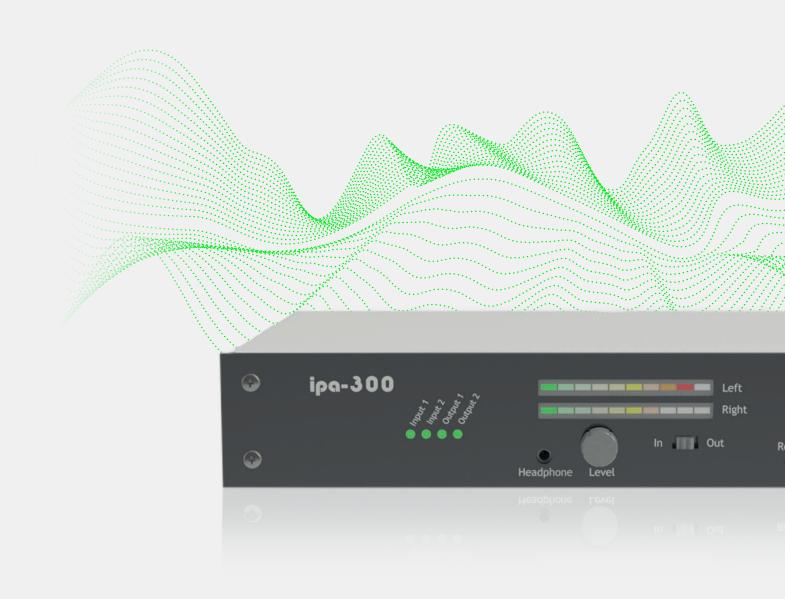

### PRODUCT DESCRIPTION

The IPA300-RX is a fast and reliable solution to receive audio stream from different types of IP sources in full-duplex PCM and half-duplex MP3.

RTP over UDP protocol guarantees low latency and strong reliability of the audio stream.

#### MAIN FEATURES

- Connection via LAN
- Icecast and Shoutcast compatible
- RTP compatible
- Web Server Configuration
- High Quality Audio
- Balanced Audio Output