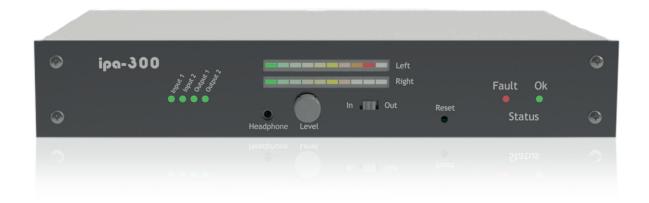

### PRODUCT DESCRIPTION

The IPA300-RX is a fast and reliable solution to receive audio stream from different types of IP sources in full-duplex PCM and half-duplex MP3.

RTP over UDP protocol guarantees low latency and strong reliability of the audio stream.

#### MAIN FEATURES

- Connection via LAN
- Icecast and Shoutcast compatible
- RTP compatible
- Web Server Configuration
- High Quality Audio
- Balanced Audio Output