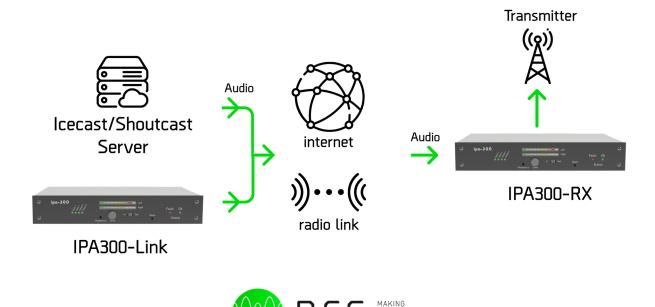

The device can receive stream from Icecast/Shoutcast server or other RTP Transmitters (like IPA300-Link). Several administration tools like keep alive handshake and SNMP traps are supported.

The IPA300-RX IP Receiver is a very powerful and flexible tool for a professional radio distribution.

#### **EXAMPLE OF USE**