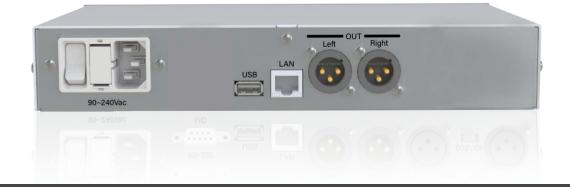

# IPA300-RX Audio Over IP Receiver

| AUDIO OUTPUTS | Connector type                         | XLR Male                                 |
|---------------|----------------------------------------|------------------------------------------|
|               | Balanced Output                        | 15 k0hm                                  |
|               | Output Level                           | Adjustable from Web Page from 0 to 100%  |
|               | Full Scale Output Voltage              | +12dBu, 8 Vpp                            |
|               | Frequency Response (-3dB)              | ±0.1 dB [20 Hz20 KHz]@ 48kHz sample rate |
|               | Signal to Noise Ratio (SNR)            | ≤ -70dB                                  |
|               | Stereo Crosstalk                       | ≤ -60dB                                  |
|               | Total Harmonic Distortion (THD)@-3dBfs | ≤ 0.03%                                  |
| ETHERNET      | Interface                              | 10/100Mbps auto                          |
|               | Connector type                         | RJ45 with Link & Activity LEDs           |
|               | Protocols                              | TCP/IP, UDP, RTP, DHCP                   |
| MISCELLANEOUS | Headphone                              | Stereo Jack 3.5mm                        |
|               | Audio-meter                            | Stereo V-meter 10 LEDs                   |
|               | Level                                  | Adjustable from volume knob              |
| ELECTRICAL    | Voltage                                | 90~240Vac ± 20%                          |
|               | Current                                | 100 mA max.                              |
|               | Connector type                         | IEC-C13/C14                              |
|               | Fuse                                   | 500mA delayed                            |
| MECHANICAL    | Material                               | Aluminum                                 |
|               | Weight                                 | 600gr                                    |
|               | Dimensions (LxDxH)                     | 260x160x44 mm [1U]                       |
|               | Rack Mount Kit                         | Available                                |
|               |                                        |                                          |